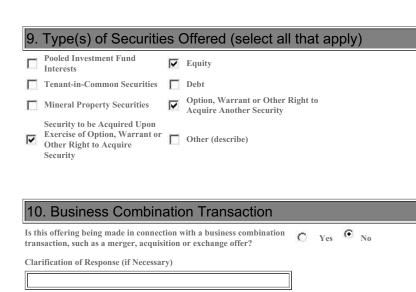

#### 6. Federal Exemption(s) and Exclusion(s) Claimed (select all that apply) Rule 504(b)(1) (not (i), (ii) Rule 505 or (iii)) Rule 506(b) Rule 504 (b)(1)(i) Rule 506(c) Rule 504 (b)(1)(ii) Rule 504 (b)(1)(iii) Securities Act Section 4(a)(5) Investment Company Act Section 3(c)